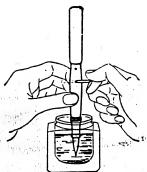

## **DIRECTIONS FOR USE**

TO FILL Self-Filling Type — Immerse the Point in ink entirely up to the holder. Swing upper end of lever to the right or left as far as it will go; do not try to force lever beyond stop. Release lever and snap into position on barrel while point is still immersed in ink. After filling, wipe off any excess ink — pen is now ready for use.